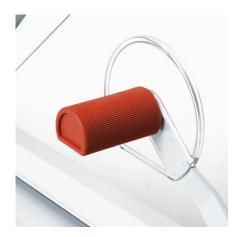

### **MANUAL CLAMP**

With this solid manual clamping device a variable clamp pressure can be applied depending on the material to be cut.