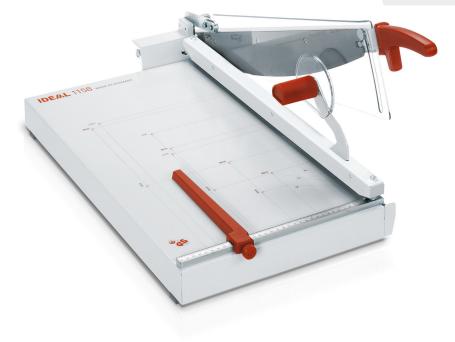

# **IDEAL 1158**

### Professional trimmer with 580 mm cutting length

← **58 cm** →

Resharpenable blade set made of "Solingen steel"

Manual clamp for variable pressure

Solid all-metal construction

Automatic safety guard

Precision side lay with measuring scale and adjustable backgauge

### **Product characteristics**

Resharpenable, high-quality blade set made of "Solingen steel". Automatic safety guard made from transparent, unbreakable plastic material (guard rises and falls with the movement of the blade). Solid manual clamp for variable pressure. Precision side lay with measuring scale (mm/inches) and adjustable backgauge. Standard paper sizes from A6 to A3, American sizes (letter, legal, ledger size) and various angle indications printed on the table. Solid cast aluminium blade mounting bracket with double pivot bearings for blade axle. Solid all-metal construction. Nonskid rubber feet for safe operation. Quality product "Made in Germany". Safety tested by independent safety labs.