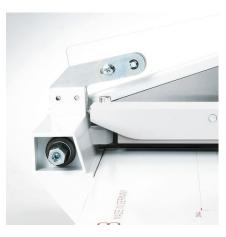

### **SOLID BLADE MOUNTING BRACKET**

Sturdy design: Cast aluminium blade mounting bracket with double pivot bearings for the blade axle guarantees highly accurate rectangular cuts.