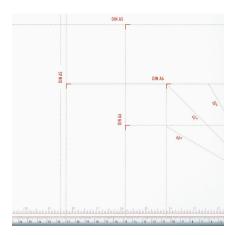

#### **FORMAT INDICATIONS**

For efficient and easy cutting: Standard paper sizes from A6 to A3, American sizes and various angle indications printed on the table.